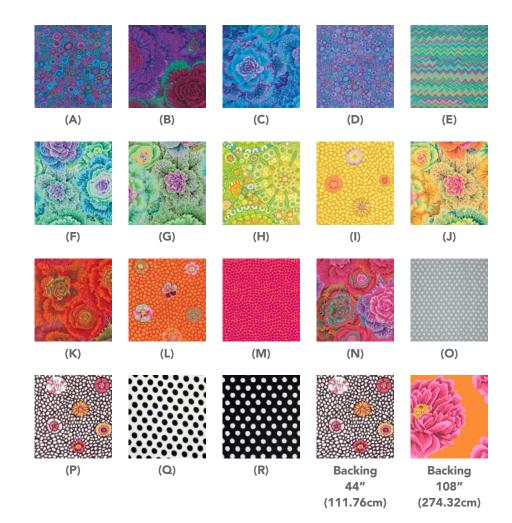

#### Fabric Requirements

#### NOTE: True 1/4 yard cut, not Fat Quarter

| DES        | SIGN                                                                                                 | COLOR                                                                  | ARTICLE CODE                                                                                                                                              | YARDAGE                                                                                                                                                                                                                                                                                                                                     |
|------------|------------------------------------------------------------------------------------------------------|------------------------------------------------------------------------|-----------------------------------------------------------------------------------------------------------------------------------------------------------|---------------------------------------------------------------------------------------------------------------------------------------------------------------------------------------------------------------------------------------------------------------------------------------------------------------------------------------------|
|            | Paperweight Brassica Brassica Paperweight Zigzag Brassica Brassica Millefiore Guinea Flower Brassica | Purple Purple Blue Blue Aqua Green Moss Green Gold Yellow Rust Apricot | GP20.PURPL PWPJ051.PURPL PWPJ051.BLUEX PWGP020.BLUEX PWBM043.AQUAX PWPJ051.GREEN PWPJ051.MOSSX GP92.GREE GP59.GOLDX PWPJ051.YELLO PWPJ051.RUSTX GP59.APRI | YARDAGE  1/4 yard (22.86cm) |
| (M)<br>(N) | Jumble<br>Brassica                                                                                   | Magenta<br>Red                                                         | PWBM053.MAGEN<br>PWPJ051.REDXX                                                                                                                            | ¼ yard (22.86cm)<br>¼ yard (22.86cm)                                                                                                                                                                                                                                                                                                        |
| (P)        | Spot<br>Guinea Flower<br>Spot                                                                        | Silver<br>White<br>White                                               | PWGP070.SILVE<br>GP59.WHITE<br>PWGP070.WHITE                                                                                                              | <sup>3</sup> / <sub>4</sub> yard (68.58cm)<br>1 ½ yards (1.37m)<br>1 ½ yards (1.37m)                                                                                                                                                                                                                                                        |
| (R)        | Spot                                                                                                 | Noir                                                                   | PWGP070.NOIRX*                                                                                                                                            | 2¾ yards (2.17m)                                                                                                                                                                                                                                                                                                                            |

<sup>\*</sup> includes binding

#### Backing (Purchased Separately)

| 44" | (111 | .76cm) | wide |
|-----|------|--------|------|
| · · | _    |        |      |

Guinea Flower White GP59.WHITE 4% yards (4.46m) **OR** 

108" (274.32cm) wide

Full Blown Pink QBGP004.2PINK 2½ yards (2.29m)