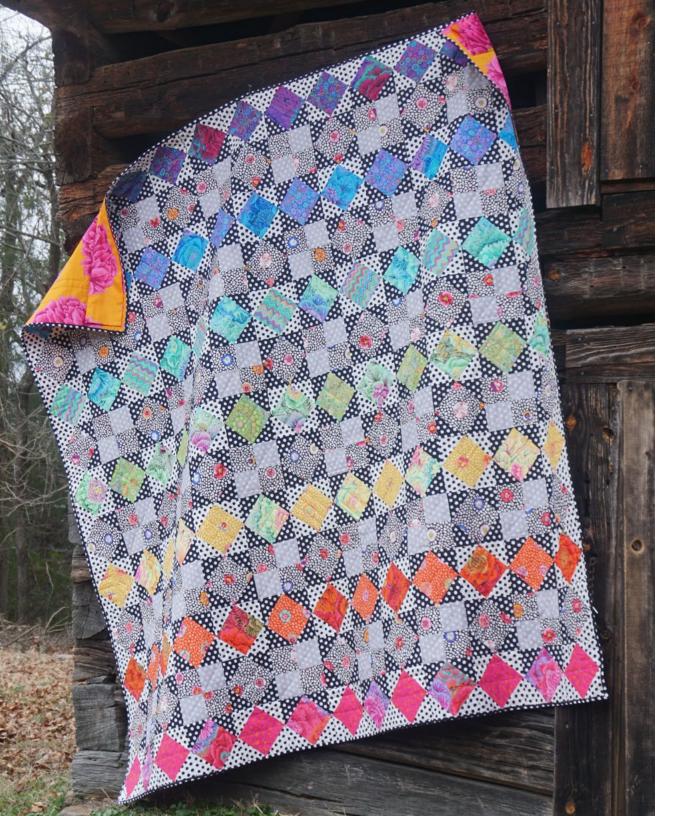

# **Kaffetastic** Rainbow Star **Bold Colorway**

Featuring Classics by The Kaffe Fassett Collective

Colors of the rainbow are accentuated by the bold combination of black and white spots.

| Collection:    | Classics by<br>The Kaffe Fassett Collective |
|----------------|---------------------------------------------|
| Technique:     | Piecing, Quilting                           |
| Skill Level:   | Beginner                                    |
|                | Finished Size: 78" (198.12cm) square        |
| Finished Size: | Finished Block Size: 6" (15.24cmcm) square  |

## Rainbow Star Bold Colorway